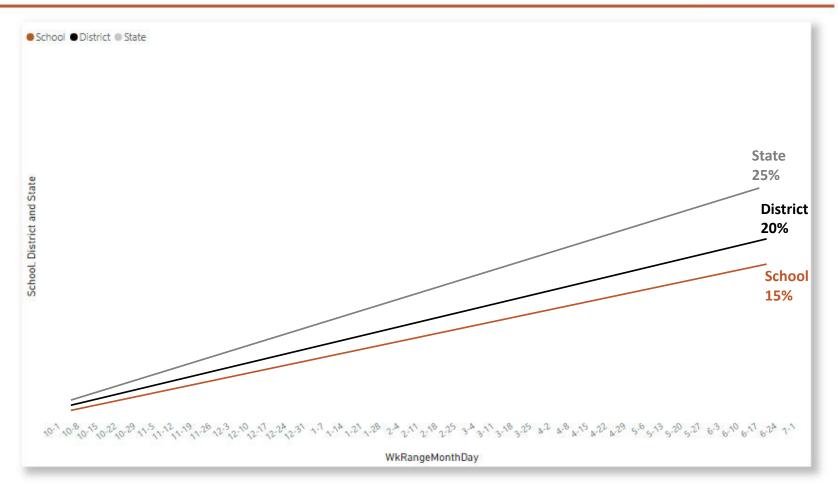

## **FAFSA COMPLETION RATE**

## **High School Class of 2022**

Pre- ACC Implementation

Arizona

40%

**National Average** 

57.7%

**High School Class of 2023** 

ACC Implementation: Year 1

**National Average** 

58.9%

\*Data as of March 3, 2023