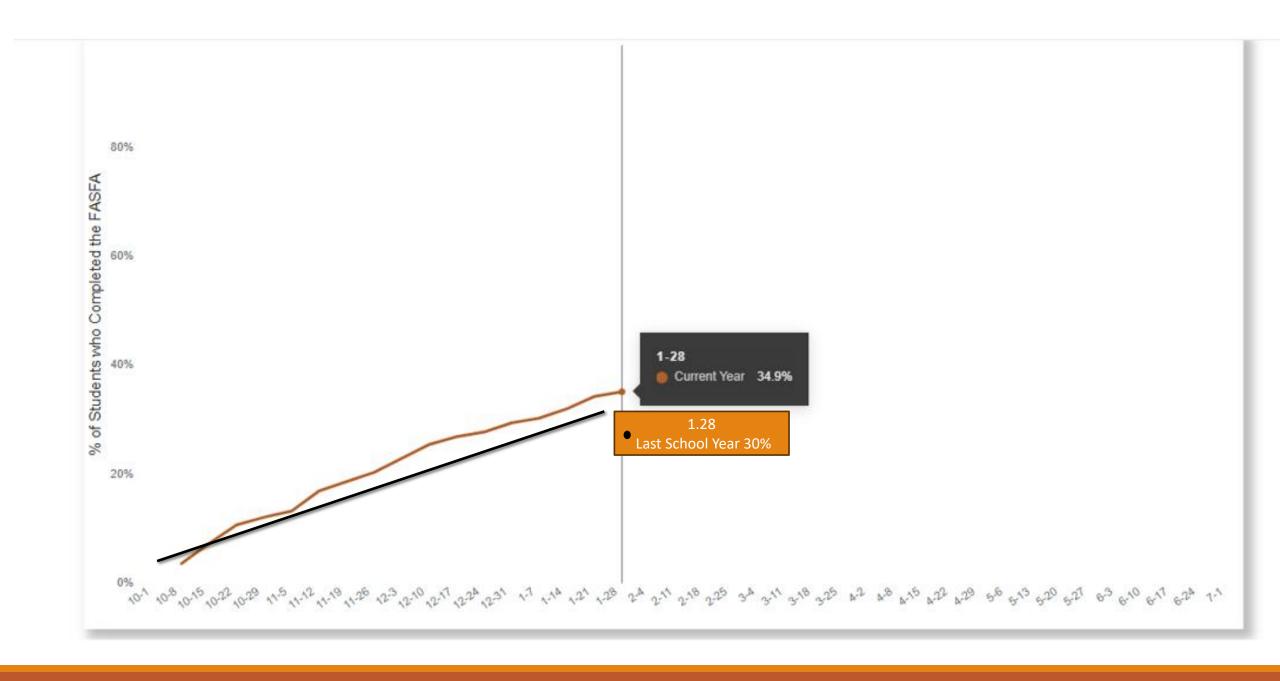

## **FAFSA COMPLETION RATE**

## **High School Class of 2022**

Pre- ACC Implementation

Arizona

40%

**National Average** 

57.7%

**High School Class of 2023** 

ACC Implementation: Year 1

**National Average** 

58.9%

\*Data as of March 3, 2023