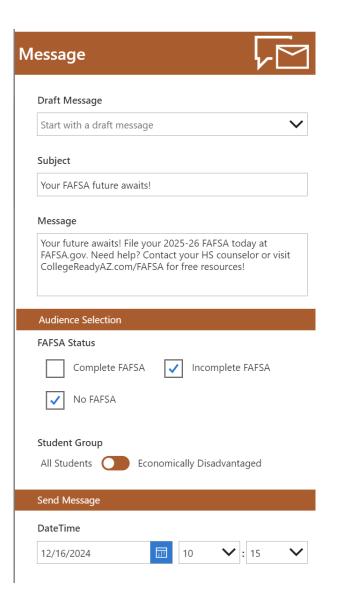

# Messaging Students

## **Direct Student Communication**

**Ability to Deploy Direct Communications to Students** 

**Targeted Student Communication** 

- No FAFSA
- Incomplete FAFSA
- Complete FAFSA on File

Pre-drafted and customized FAFSA messages

You are invited to attend the FAFSA workshop this Friday in the Media Center!

Your FAFSA is missing your signature. Visit Mr. Brown's Office for assistance.

Congrats! Your FAFSA is completed!