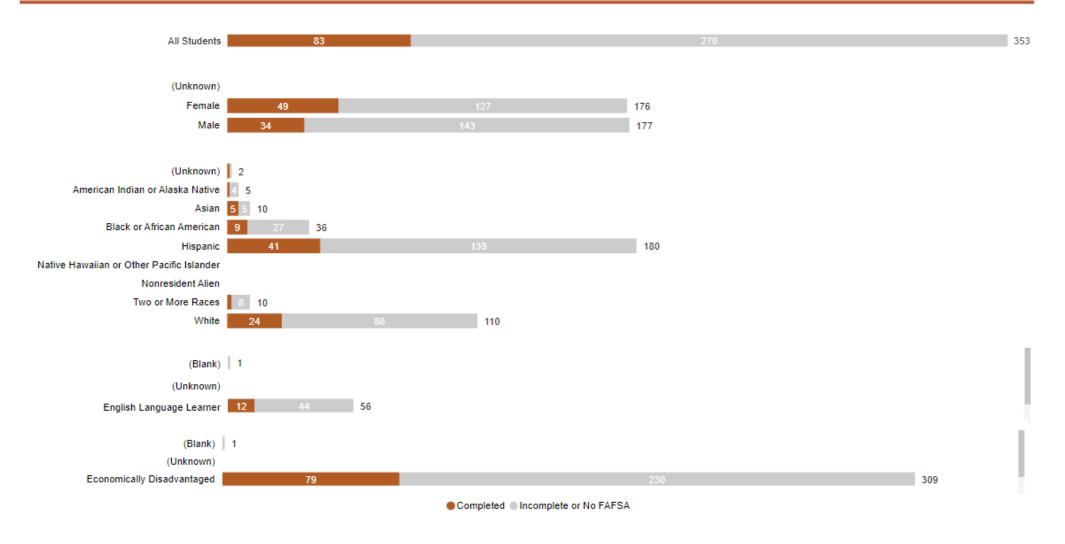

## FAFSA Completions by Demographics

Data provided by Arizona Board of Regents

Last Update Date & Time: 12/09/2022 04:03:41 AM