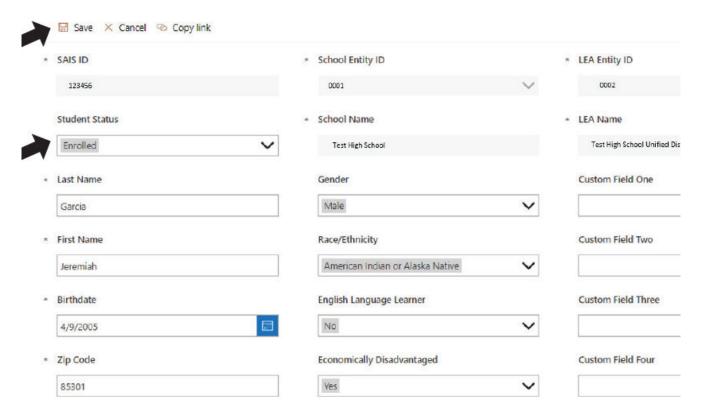

# Adding or Deleting a Student Record

## **Arizona College Connect**

A window will pop up for you to enter student information. Fill out the information and click "save."

#### Required fields:

- Student SAIS ID
- Student last name
- Student first name

- Student birthdate
- Student zip code
- School entity ID number

The other student demographic fields are optional.