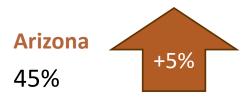

## **FAFSA COMPLETION RATE**

## **High School Class of 2022**

Pre- ACC Implementation

Arizona

40%

**National Average** 

57.7%

**High School Class of 2023** 

ACC Implementation: Year 1

**National Average** 

58.9%

\*Data as of March 3, 2023