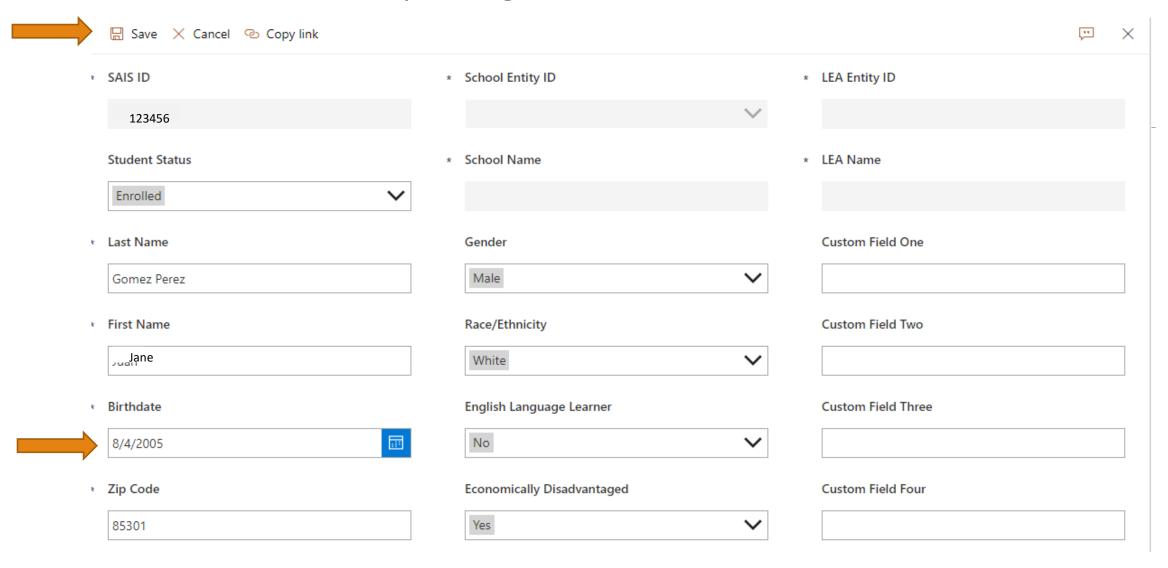

## **Arizona College Connect**

A window will pop up for you to enter student information. Fill out the information and click "save."

#### Required fields:

- Student SAIS ID
- Student last name
- Student first name

- Student birthdate
- Student zip code
- School entity ID number

The other student demographic fields are optional.

### **Deleting a Student Record**

If you have a student who is no longer enrolled at your high school, click on the student your high school roster. A separate window will pop up with the student's information.

Click the status drop-down menu and select "not enrolled." Click "save."

This removes the student from your roster.