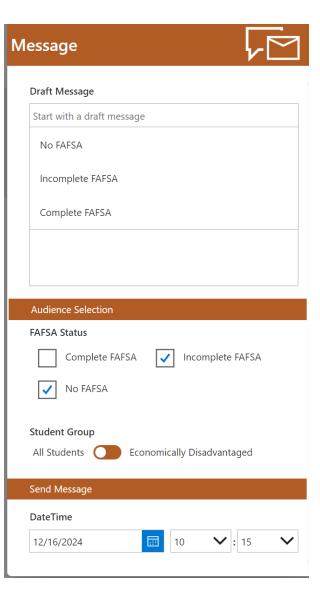

# Messaging Students

## **Direct Student Communication**

**Ability to Deploy Direct Communications to Students** 

**Targeted Student Communication** 

- No FAFSA
- Incomplete FAFSA
- Complete FAFSA on File

Pre-drafted and customized FAFSA messages

You are invited to attend the FAFSA workshop this Friday in the Media Center!

Your FAFSA is missing your signature. Visit Mr. Brown's Office for assistance.

Congrats! Your FAFSA is completed!