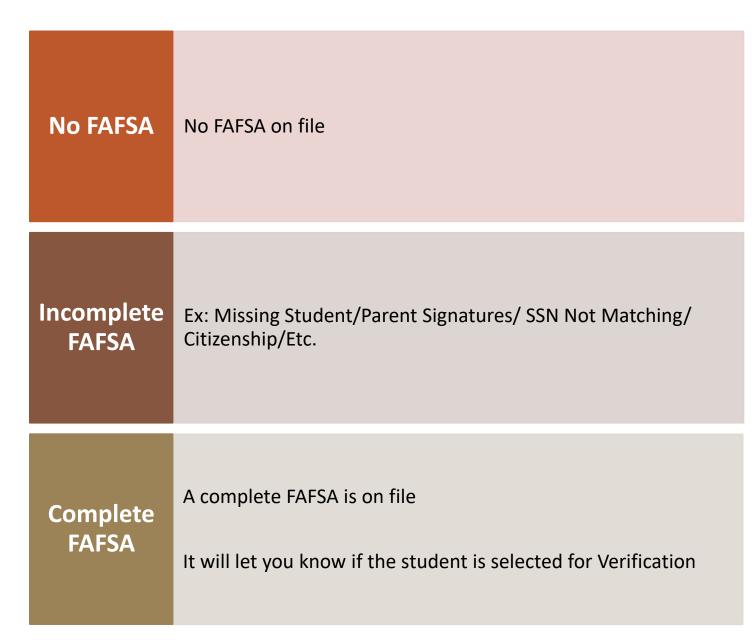

## **FAFSA STATUS**

## **Direct Student Communication**

**Ability to Deploy Direct Communications to Students** 

**Targeted Student Communication** 

- No FAFSA
- Incomplete FAFSA
- Complete FAFSA on File

Pre-drafted and customized FAFSA messages