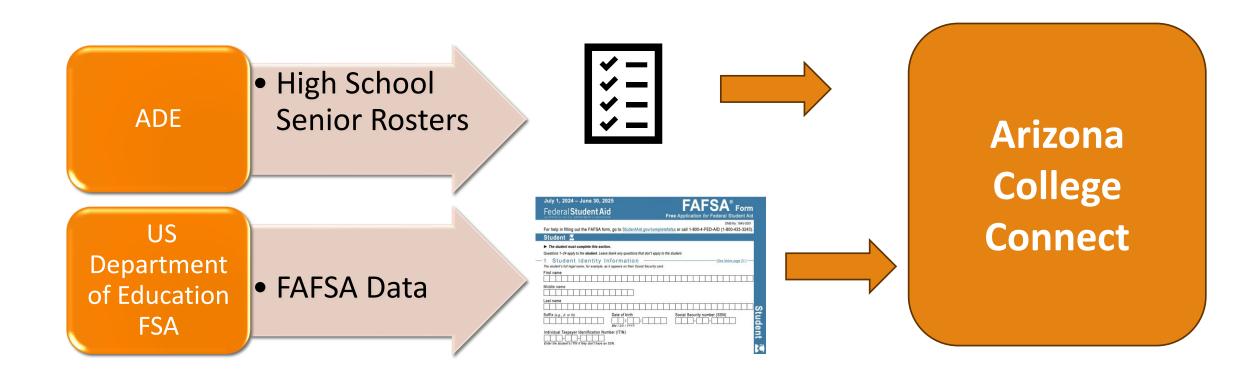

## Senior Rosters

- Data from ADE- uploaded once each school year
- Senior rosters can be edited by authorized high school and district users
  - Delete or Add Student Records
  - Adjust Enrollment Count and FAFSA Completion Rate

## When are files loaded?

The High School
Roster are
uploaded once

The FAFSA Data is uploaded each Monday