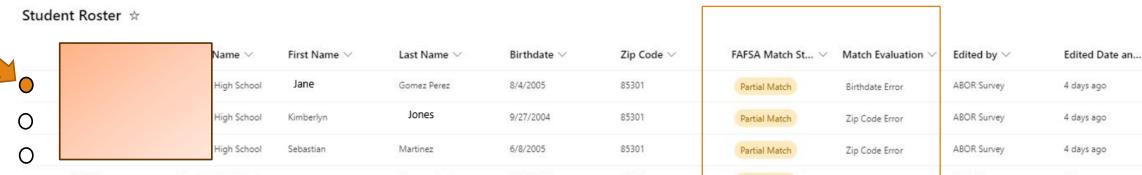

# Partial Matches

# **Updating Partial Matches**

- •Partial Match- 3 of the 4 matches
- •First NAME
- Last Name
- DOB
- ZIP CODE

## **Updating Partial Matches**

# Partial Match

#### Student Roster 🖈

| SAIS ID $\vee$ | School Name $\vee$   | First Name $\vee$ | Last Name $\vee$ | Birthdate $\vee$ | Zip Code $\vee$ | FAFSA Match St $\vee$ | Match Evaluation $\vee$ | Edited by $\vee$ | Edited Date an |
|----------------|----------------------|-------------------|------------------|------------------|-----------------|-----------------------|-------------------------|------------------|----------------|
| 123456         | Glendale High School | Jane              | Gomez Perez      | 8/4/2005         | 85301           | Match                 | Birthdate Error         | ABOR Survey      | 4 days ago     |
| 123457         | Glendale High School | Kimberlyn         | Jones            | 9/27/2004        | 85301           | Partial Match         | Zip Code Error          | ABOR Survey      | 4 days ago     |
| 123458         | Glendale High School | Sebastian         | Martinez         | 6/8/2005         | 85301           | Partial Match         | Zip Code Error          | ABOR Survey      | 4 days ago     |